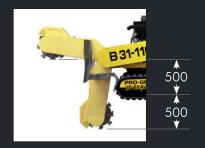

# Technical specifications:

| Max. working width   | 1100 mm (43.31 ln)         |
|----------------------|----------------------------|
| Engine               | B&S Vanguard               |
| Power                | 31 hp - 2 cyl (31Hp)       |
| Weight               | 610 kg (1344.82 pounds)    |
| Total width          | 740 mm (29.13 ln)          |
| Total length         | 2840 mm (111.81 ln)        |
| Max. grinding height | 500 mm (19.69 ln)          |
| Max. grinding depth  | 500 mm (19.69 ln)          |
| Teeth                | Greenteeth 700, 12 pcs     |
| Dimensions           | 1900 x 740 x 1500 mm       |
| (LxWxH)              | (74.80 x 29.13 x 59.10 ln) |
| Disc transmission    | Triple industrial v-belt   |
| Self-propelled       | Yes, hydraulic             |
| Tracks               | 1800 x 720 x 340 mm        |
|                      | (70.87 x 28.35 x 13.39 ln) |
| Side curtains        | Option                     |
| Grindwheel ø         | 420 mm (16.54 ln)          |
| Thickness grindwheel | 12 mm (0.47 ln)            |