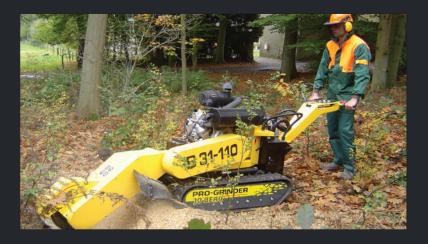

# Compact stumpgrinder.

The B31-110 was designed according to the same standards as our wood chippers; it's professional and compact. With its wide caterpillar tracks and its manoeuvrability, this machine can handle rough terrain and ditches. The B31-110 is also the only fully automatic stumpgrinder in that format.