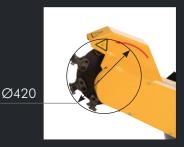

# Technical specifications:

| Max. working width   | 1100 mm (43.31 ln)         |
|----------------------|----------------------------|
| Engine               | B&S Vanguard               |
| Power                | 31 hp - 2 cyl (31Hp)       |
| Weight               | 610 kg (1344.82 pounds)    |
| Total width          | 740 mm (29.13 ln)          |
| Total length         | 2840 mm (111.81 ln)        |
| Max. grinding height | 500 mm (19.69 ln)          |
| Max. grinding depth  | 500 mm (19.69 ln)          |
| Teeth                | Greenteeth 700, 12 pcs     |
| Dimensions           | 1900 x 740 x 1500 mm       |
| (LxWxH)              | (74.80 x 29.13 x 59.10 ln) |
| Disc transmission    | Triple industrial v-belt   |
| Self-propelled       | Yes, hydraulic             |
| Tracks               | 1800 x 720 x 340 mm        |
|                      | (70.87 x 28.35 x 13.39 ln) |
| Side curtains        | Option                     |
| Grindwheel ø         | 420 mm (16.54 ln)          |
| Thickness grindwheel | 12 mm (0.47 ln)            |

Reversible teeth (3 x 120°) & teeth can be sharpened

Top quality

Machine is provided with tree lifting eyes

International patented

100% MADE IN BELGIUM