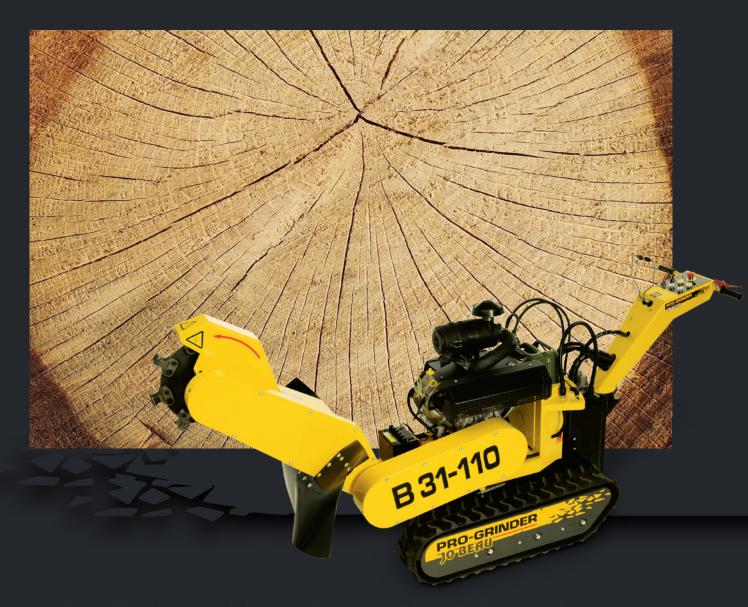

# B31-110 stumpgrinder

# Compact stumpgrinder.

The B31-110 was designed according to the same standards as our wood chippers; it's professional and compact. With its wide caterpillar tracks and its manoeuvrability, this machine can handle rough terrain and ditches. The B31-110 is also the only fully automatic stumpgrinder in that format.