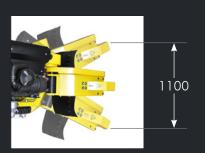

# Technical specifications:

| Max. working width   | 1100 mm (43.31 ln)         |
|----------------------|----------------------------|
| Engine               | B&S Vanguard               |
| Power                | 31 hp - 2 cyl (31Hp)       |
| Weight               | 610 kg (1344.82 pounds)    |
| Total width          | 740 mm (29.13 ln)          |
| Total length         | 2840 mm (111.81 ln)        |
| Max. grinding height | 500 mm (19.69 ln)          |
| Max. grinding depth  | 500 mm (19.69 ln)          |
| Teeth                | Greenteeth 700, 12 pcs     |
| Dimensions           | 1900 x 740 x 1500 mm       |
| (LxWxH)              | (74.80 x 29.13 x 59.10 ln) |
| Disc transmission    | Triple industrial v-belt   |
| Self-propelled       | Yes, hydraulic             |
| Tracks               | 1800 x 720 x 340 mm        |
|                      | (70.87 x 28.35 x 13.39 ln) |
| Side curtains        | Option                     |
| Grindwheel ø         | 420 mm (16.54 ln)          |
| Thickness grindwheel | 12 mm (0.47 ln)            |